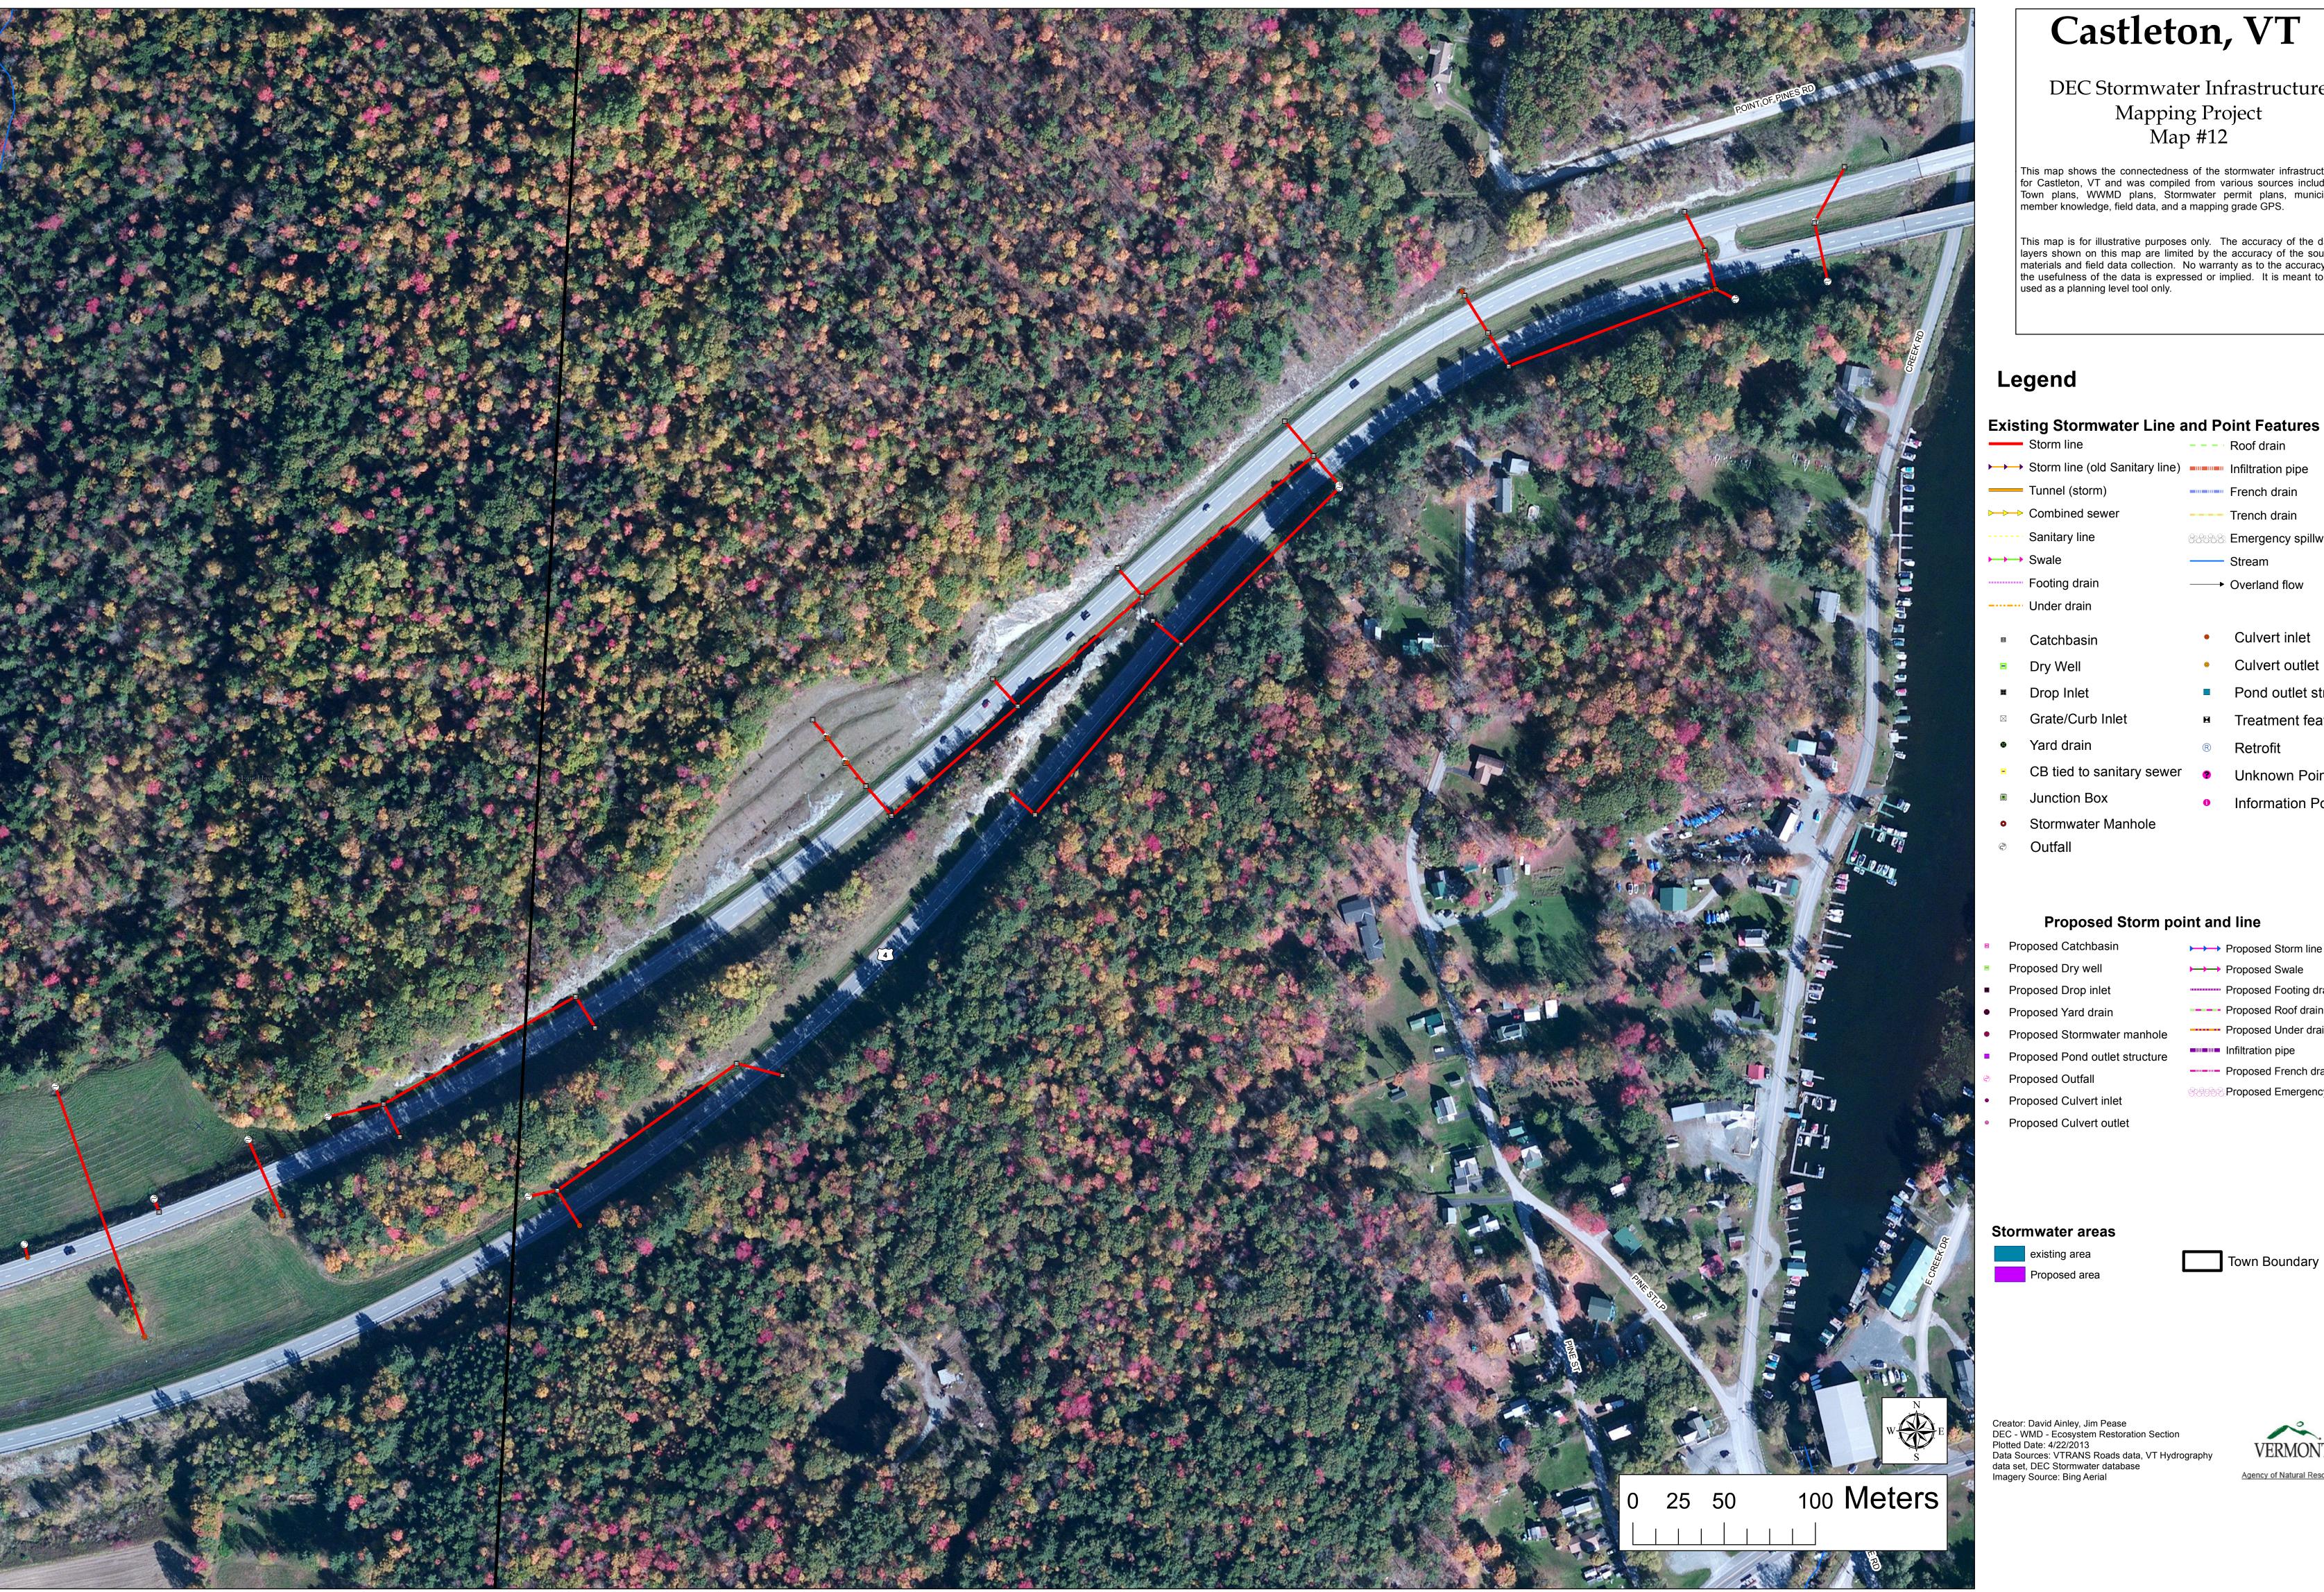

## Castleton, VT

## DEC Stormwater Infrastructure Mapping Project Map #12

This map shows the connectedness of the stormwater infrastructure for Castleton, VT and was compiled from various sources including Town plans, WWMD plans, Stormwater permit plans, municipal member knowledge, field data, and a mapping grade GPS.

This map is for illustrative purposes only. The accuracy of the data layers shown on this map are limited by the accuracy of the source materials and field data collection. No warranty as to the accuracy or the usefulness of the data is expressed or implied. It is meant to be used as a planning level tool only.

## Legend

existing area Proposed area Town Boundary

Creator: David Ainley, Jim Pease
DEC - WMD - Ecosystem Restoration Section
Plotted Date: 4/22/2013
Data Sources: VTRANS Roads data, VT Hydrography
data set, DEC Stormwater database
Imagery Source: Bing Aerial